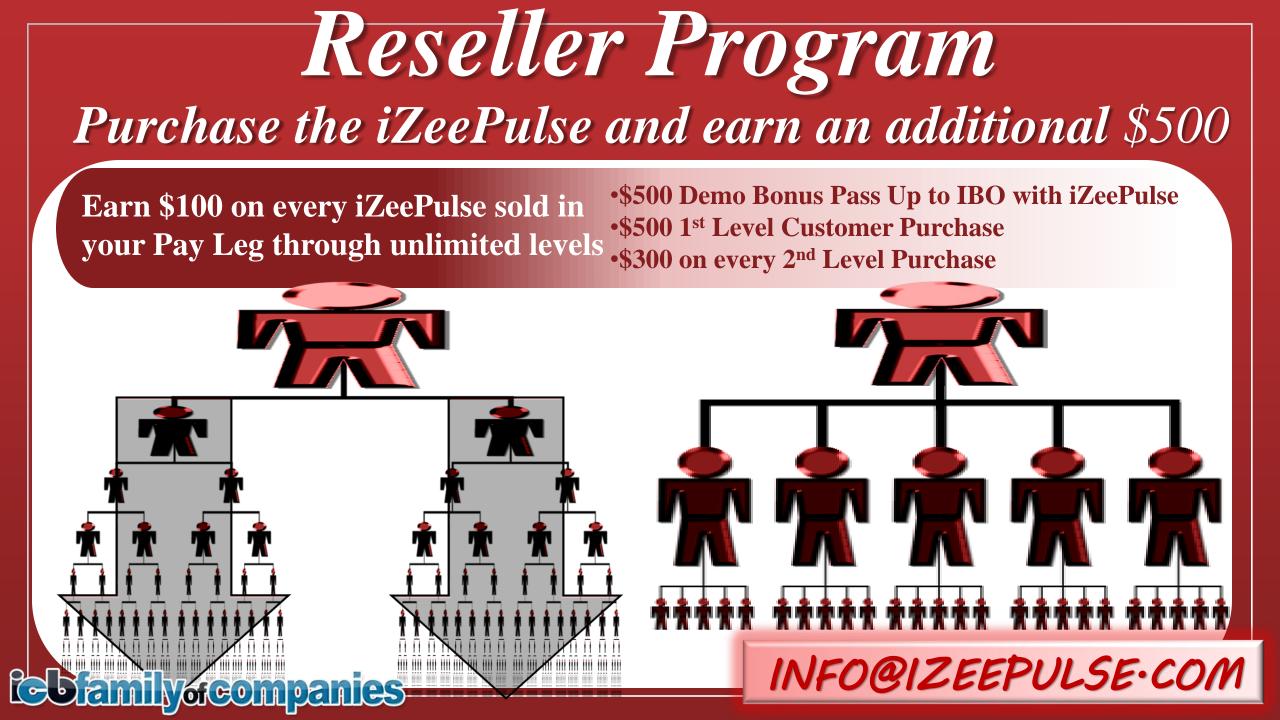

rcompanies

## Difference between Hummers & Ringers

#### "Hummers"

These units use a low intensity gauss PEMF to deliver preset frequencies that **resonate receptors** at the cell membrane

PEMF vibration is NOT felt by the person

Requires longer treatment time sessions

### "Ringers" Our PEMF Devices

These units use a high intensity PEMF Pulse to deliver harmonic impulses that **resonate the entire cell membrane**.

Instant results and mild to strong PEMF sensations are felt by the person

Short term treatment time sessions can achieve results

INFO@IZEEPULSE.COM



#### A sample of results achieved with the home/Clinic unit

My Surgeon was amazed on how fast I healed!!! This healing happened in less than 28 days thanks to the iZeeFulse Home **SEMF Unit** 

ic bfamily of companies







# \$7,995 iZeePulse Home/Clinic Unit

## GET BACK WITH THE PERSON WHO REFERRED YOU TO THIS PRESENTATION TO GET YOUR QUESTIONS ANSWERED OR YOU CAN CALL CORPORATE (563) 726-0120

**CebiamIlyacompanies**