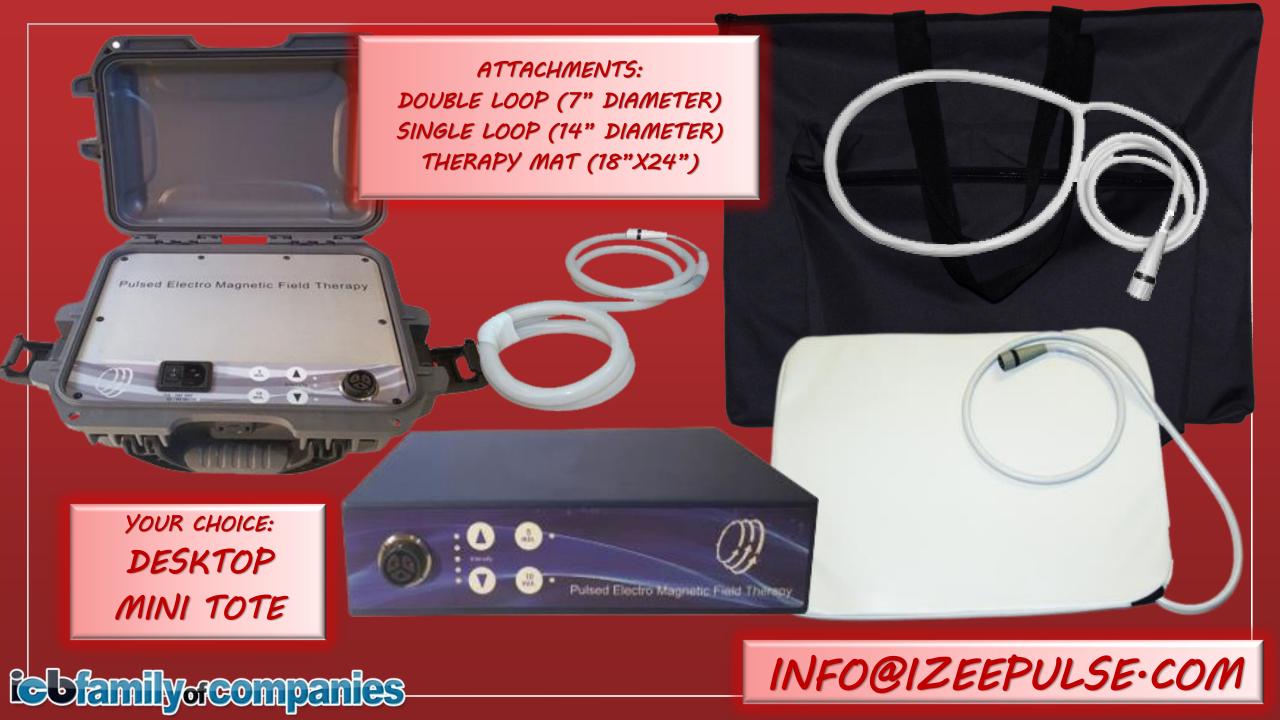

# \$8,495 ATTACHMENTS: \$8,495 DOUBLE LOOP (7" DIAMETER) Suggested Retail Price MAT (18" X24") -\$500 (Instant Discount) \$7,995

Special Price

YOUR CHOICE: DESKTOP MINI TOTE

INFO@IZEEPULSE.COM

tebramilyorcompanies